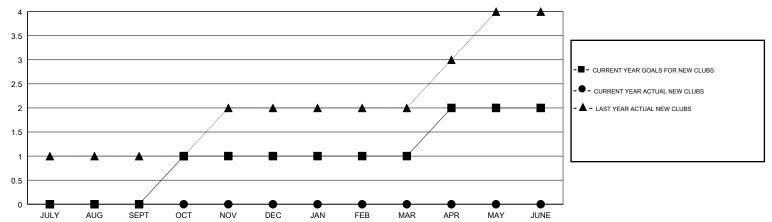

## **LOCATION CZECH REPUBLIC**

**GMT CA** 

| Clubs  RESULTS FOR 2018-2019 |               |           |               | Members               |                           |                         |                                              |
|------------------------------|---------------|-----------|---------------|-----------------------|---------------------------|-------------------------|----------------------------------------------|
|                              |               |           |               | RESULTS FOR 2018-2019 |                           |                         |                                              |
| QUARTER                      | NEW CLUB GOAL | NEW CLUBS | DROPPED CLUBS | QUARTER               | MEMBER GROWTH NET<br>GOAL | MEMBER GROWTH<br>ACTUAL | DROPPED MEMBERS ACTUAL (including transfers) |
| JULY/AUG/SEPT                | 0             | 0         | 0             | JULY/AUG/SEPT         | 1                         | 1                       | 2                                            |
| OCT/NOV/DEC                  | 1             | 0         | 0             | OCT/NOV/DEC           | 23                        | 0                       | 0                                            |
| JAN/FEB/MAR                  | 0             | 0         | 0             | JAN/FEB/MAR           | 2                         | 0                       | 0                                            |
| APR/MAY/JUNE                 | 1             | 0         | 0             | APR/MAY/JUNE          | 19                        | 0                       | 0                                            |

## GOALS AND ACTUAL NEW CLUBS CUMULATIVE

| - 🔳 -        | MEMBER GROWTH NET GOAL      |
|--------------|-----------------------------|
| - • -        | MEMBER GROWTH ACTUAL        |
| - <b>A</b> · | LAST YEAR MEMBERSHIP ACTUAL |
|              |                             |
|              |                             |